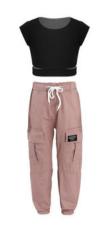

#### Attire:

- Any style of clothes no denim!
- Half top, t-shirt, tanks
- Sweatpants/joggers, longer shorts