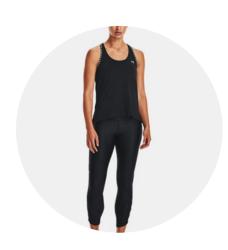

#### Attire:

- Any style of clothes no denim!
- Half top, t-shirt, tanks
- Sweatpants/joggers, longer shorts

#### Shoes:

Clean street shoe never worn outside