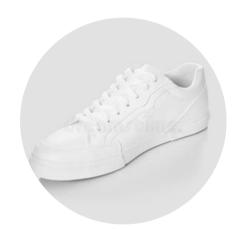

k
- Leotard
- · Leggings or shorts
- Males: Males white or black tee with black shorts/pants



Level 1 & 2 : BLOCH Tap On (BLACK) Link 1 for sizes toddler 9- child 1.5

https://www.discountdance.com/dancewear/style\_S0302G\_html?

<u>pid=3044&shop=Style&&skey=bloch+tap+on&search=true&</u>
SortOrder=R&SID=1799986943

Link 2 for sizes child 4 - adult 12

https://www.discountdance.com/dancewear/style\_S0302L\_html?

<u>pid=115&shop=Style&&skey=bloch+tap+on&search=true&So</u>rtOrder=R&SID=1799986369

Levels 3 & Up Bloch Sync Lace Up

https://www.discountdance.com/search/bloch-sync-lace-up



#### Hair:











# <u>Hip Hop</u>

#### Attire:

- Any style of clothes no denim!
- Half top, t-shirt, tanks
- Sweatpants/joggers, longer shorts



#### Shoes:

Clean street shoe never worn outside



### Hair: