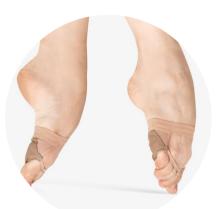

#### Attire:

All black dance attire!

- Black sports bra/fitted crop tee/tank
- Leotard
- Leggings or shorts
- Males: Males white or black tee with black shorts/pants

Level 1's: BLOCH Girls Foot Thong Lyrical Shoes -

https://www.discountdance.com/search/S0675L

Level 2 & UP: BLOCH Spin II Modern Shoe - Flesh

<u>https://www.discountdance.com/dancewear/style\_S0639SL\_h</u> tml?

<u>pid=24432&shop=Style&&skey=bloch+spin&search=true&Sort</u> <u>Order=R&SID=1799985821</u>