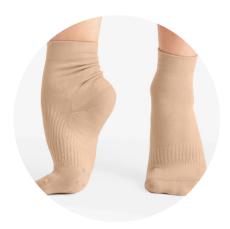

## <u>Contemporary</u>

#### Shoes:

Unisex "Lifeknit Sox" Dance Socks

https://www.discountdance.com/search/Unisex-%22Lifeknit-Sox%22-Dance-Socks

\*Males same shoe as females in black