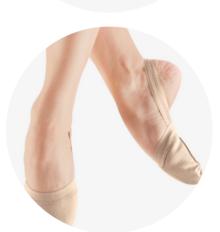

### <u>Ballet</u>

#### Attire:

- Any Black Leotard
- Footed/Transitional Pink tights
- · Colored Skirt designated by level
- Males: Males white or black tee with black shorts/pants
- Level 1 Girls high low pull-on skirt- Rose
   <a href="https://www.discountdance.com/search/ME635C">https://www.discountdance.com/search/ME635C</a>
- Level 2 Girls high low pull-on skirt- Light Blue
   Youth Sizes <a href="https://www.discountdance.com/search/ME635C">https://www.discountdance.com/search/ME635C</a>
   Adult Sizes : <a href="https://www.discountdance.com/search/ME2114">https://www.discountdance.com/search/ME2114</a>
- Level 3 M2 Women's Short High Low Mesh Skirt Mist https://www.discountdance.com/search/ME2114
- Level 4 M2 Women's Short High Low Mesh Skirt Purple Plum <a href="https://www.discountdance.com/search/ME2114">https://www.discountdance.com/search/ME2114</a>

#### **Shoes:**

BLOCH Girls "Performa" Stretch Canvas Ballet Shoes - Theatrical Pink <a href="https://www.discountdance.com/search/50284G">https://www.discountdance.com/search/50284G</a>

Males (Black) <a href="https://www.discountdance.com/search/S0284G">https://www.discountdance.com/search/S0284G</a>

BLOCH Womens "Performa" Stretch Canvas Ballet Shoes (pink) <a href="https://www.discountdance.com/search/S0284L">https://www.discountdance.com/search/S0284L</a>