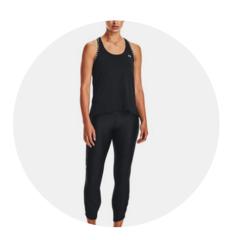

### Attire:

All black dance attire!

- Black sports bra/fitted crop tee/tank
- Leotard
- Leggings or shorts
- Males: Males white or black tee with black shorts/pants

#### Attire:

All black dance attire!

- Black sports bra/fitted crop tee/tank
- Leotard
- Leggings or shorts
- Males: Males white or black tee with black shorts/pants

#### Attire:

All black dance attire!

- Black sports bra/fitted crop tee/tank
- Leotard
- Leggings or shorts
- Males: Males white or black tee with black shorts/pants

Level 1's: BLOCH Girls Foot Thong Lyrical Shoes -

#### Attire:

All black dance attire!

- Black sports bra/fitted crop tee/tank
- Leotard
- · Leggings or shorts
- Males: Males white or black tee with black shorts/pants

#### Attire:

All black dance attire!

- Black sports bra/fitted crop tee/tank
- Leotard
- · Leggings or shorts
- Males: Males white or black tee with black shorts/pants

Level 1 & 2 : BLOCH Tap On (BLACK) Link 1 for sizes toddler 9- child 1.5