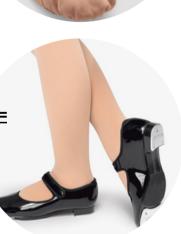

### <u>Tap</u>

#### Attire:

All black dance attire!

- Black sports bra/fitted crop tee/tank
- Leotard
- · Leggings or shorts
- Males: Males white or black tee with black shorts/pants

Level 1 & 2 : BLOCH Tap On (BLACK) Link 1 for sizes toddler 9- child 1.5

https://www.discountdance.com/dancewear/style\_S0302G\_html?

<u>pid=3044&shop=Style&&skey=bloch+tap+on&search=true&</u>
SortOrder=R&SID=1799986943

Link 2 for sizes child 4 - adult 12

https://www.discountdance.com/dancewear/style\_S0302L\_html?

<u>pid=115&shop=Style&&skey=bloch+tap+on&search=true&So</u>rtOrder=R&SID=1799986369

Levels 3 & Up Bloch Sync Lace Up

https://www.discountdance.com/search/bloch-sync-lace-up