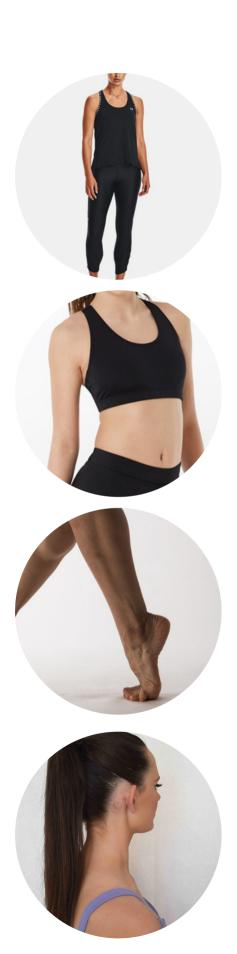

### Attire:

All black dance attire!

- Black sports bra/fitted crop tee/tank
- Leotard
- Leggings or shorts
- Males: Males white or black tee with black shorts/pants

#### Attire:

All black dance attire!

- Black sports bra/fitted crop tee/tank
- Leotard
- Leggings or shorts
- Males: Males white or black tee with black shorts/pants

#### Attire:

All black dance attire!

- Black sports bra/fitted crop tee/tank
- Leotard
- Leggings or shorts
- Males: Males white or black tee with black shorts/pants

Level 1's: BLOCH Girls Foot Thong Lyrical Shoes -

#### Attire:

All black dance attire!

- Black sports bra/fitted crop tee/tank
- Leotard
- · Leggings or shorts
- Males: Males white or black tee with black shorts/pants

#### Attire:

All black dance attire!

- Black sports bra/fitted crop tee/tank
- Leotard
- · Leggings or shorts
- Males: Males white or black tee with black shorts/pants

Level 1 & 2 : BLOCH Tap On (BLACK) Link 1 for sizes toddler 9- child 1.5