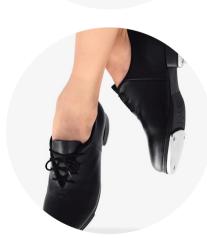

#### Attire:

All black dance attire!

- Black sports bra/fitted crop tee/tank
- Leotard
- · Leggings or shorts
- Males: Males white or black tee with black shorts/pants

Level 1 & 2 : BLOCH Tap On (BLACK) Link 1 for sizes toddler 9- child 1.5

https://www.discountdance.com/dancewear/style\_S0302G\_html?

<u>pid=3044&shop=Style&&skey=bloch+tap+on&search=true&</u>
SortOrder=R&SID=1799986943

Link 2 for sizes child 4 - adult 12

https://www.discountdance.com/dancewear/style\_S0302L\_html?

<u>pid=115&shop=Style&&skey=bloch+tap+on&search=true&So</u>rtOrder=R&SID=1799986369

Levels 3 & Up Bloch Sync Lace Up

https://www.discountdance.com/search/bloch-sync-lace-up