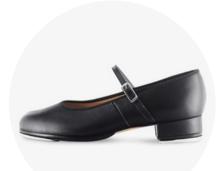

#### Attire:

All black dance attire!

- Black sports bra/fitted crop tee/tank
- Leotard
- · Leggings or shorts
- Males: Males white or black tee with black shorts/pants

Level 1 & 2 : BLOCH Tap On (BLACK) Link 1 for sizes toddler 9- child 1.5

https://www.discountdance.com/dancewear/style\_S0302G\_html?

<u>pid=3044&shop=Style&&skey=bloch+tap+on&search=true&</u>
SortOrder=R&SID=1799986943

Link 2 for sizes child 4 - adult 12

https://www.discountdance.com/dancewear/style\_S0302L\_html?

<u>pid=115&shop=Style&&skey=bloch+tap+on&search=true&So</u>rtOrder=R&SID=1799986369

Levels 3 & Up Bloch Sync Lace Up

https://www.discountdance.com/search/bloch-sync-lace-up