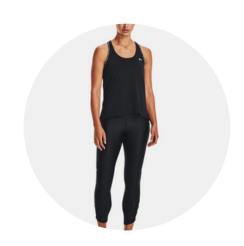

## <u>Acro</u>

### Attire:

All black dance attire!

- Black sports bra/fitted crop tee/tank
- Leotard
- Leggings or shorts
- Males: Males white or black tee with black shorts/pants

#### Attire:

All black dance attire!

- Black sports bra/fitted crop tee/tank
- Leotard
- Leggings or shorts
- Males: Males white or black tee with black shorts/pants

#### Attire:

All black dance attire!

- Black sports bra/fitted crop tee/tank
- Leotard
- Leggings or shorts
- Males: Males white or black tee with black shorts/pants

Level 1's: BLOCH Girls Foot Thong Lyrical Shoes -

#### Attire:

All black dance attire!

- Black sports bra/fitted crop tee/tank
- Leotard
- · Leggings or shorts
- Males: Males white or black tee with black shorts/pants