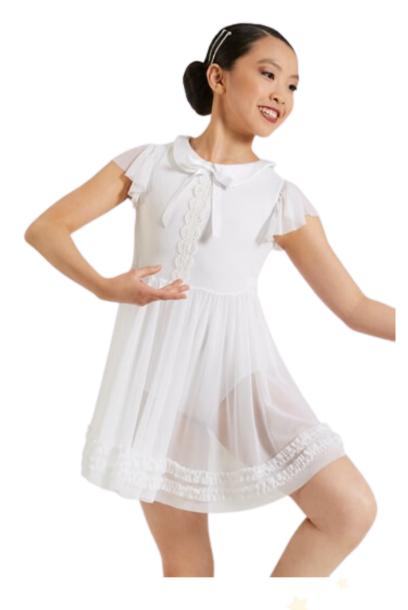

### **COMBO 1/2 - WEDNESDAY 10:45AM**

TIGHTS - TEATRICAL TIGHTS (COLOR - CLOSE TO FLESHTONE)

**TODDLER/YOUTH STYLE NO: T5415C** 

**BLACK TAP SHOES** 

HAIR STYLE: SLICK BACK HIGH BUN (AS SEEN IN PHOTO)