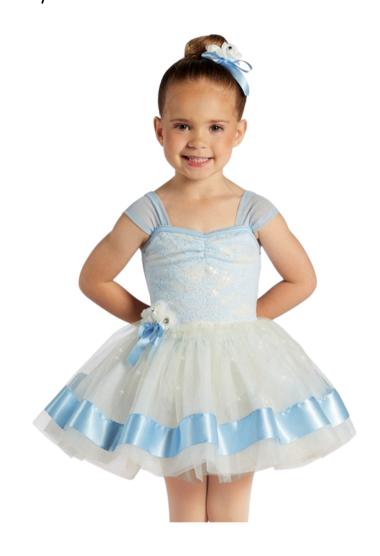

# CREATIVE MOVEMENT-TUESDAY/WEDNESDAY 10:00AM

THEATRICALS BALLET PINK TIGHTS

**YOUTH STYLE NO: T5415C** 

**PINK BALLET SHOE** 

HAIR ACCESSORY: COSTUME HAIR CLIP

HAIR STYLE: SLICK BACK HIGH BUN (AS SEEN IN PHOTO)