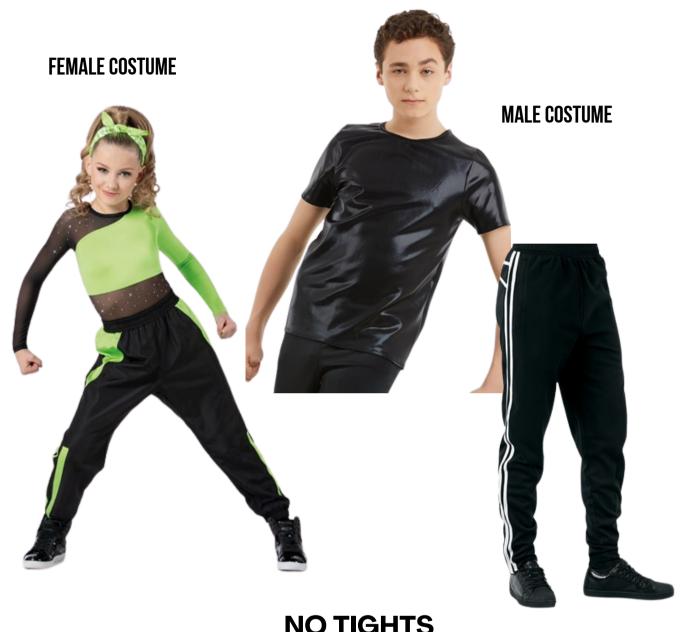

#### **HIP HOP 1 - WEDNESDAY 4:30PM**

**NO TIGHTS** 

BLACK SNEAKER/NO SHOW SOCKS

HAIR STYLE: FEMALES \*SLICK BACK LOW PONY **CENTER PART/ MALES \*NEATLY STYLED** 

HAIR ACCESSORY: TIE/PINNED AROUND HEAD (AS SEEN IN PHOTO