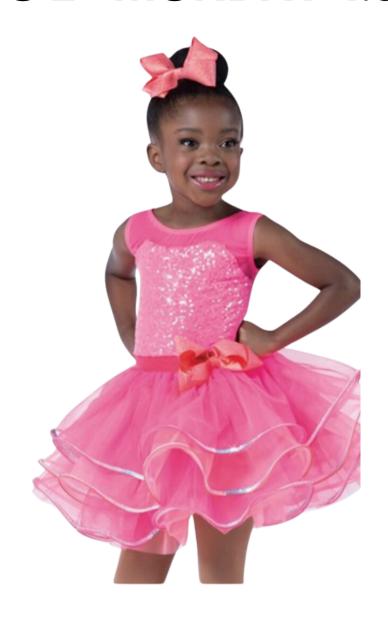

#### COMBO 1 - MONDAY 4:30 PM

TIGHTS - TEATRICALS TIGHTS (COLOR - NUDE/ CLOSE TO FLESHTONE)

**TODDLER/YOUTH STYLE NO: T5415C** 

**BLACK TAP SHOES** 

HAIR STYLE: SLICK BACK HIGH BUN (AS SEEN IN PHOTO)

HAIR ACCESSORY: COSTUME HAIR BOW