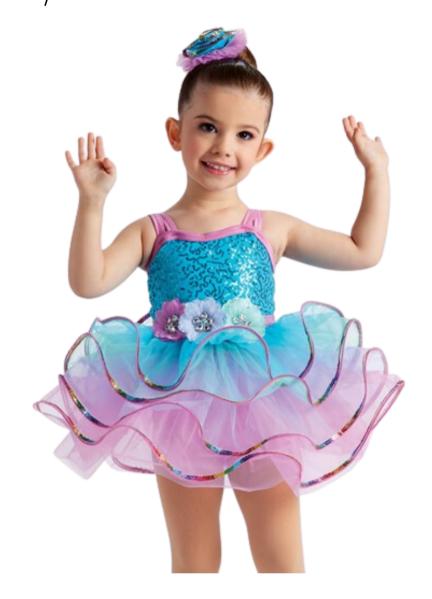

### **COMBO 1/2 - WEDNESDAY 10:45AM**

TIGHTS - TEATRICAL TIGHTS (COLOR - CLOSE TO FLESHTONE)

**TODDLER/YOUTH STYLE NO: T5415C** 

**BLACK TAP SHOES** 

HAIR STYLE: SLICK BACK HIGH BUN (AS SEEN IN PHOTO)