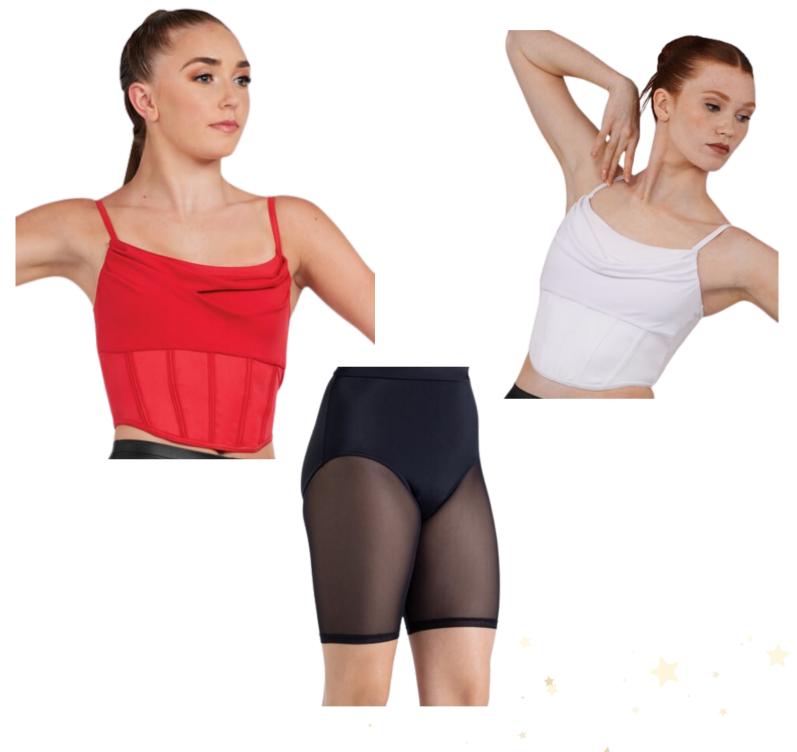

#### **HIP HOP 1 - WEDNESDAY 4:30PM**

**NO TIGHTS** 

BLACK SNEAKER/NO SHOW SOCKS

HAIR STYLE: FEMALES \*SLICK BACK LOW PONY **CENTER PART/ MALES \*NEATLY STYLED** 

HAIR ACCESSORY: TIE/PINNED AROUND HEAD (AS SEEN IN PHOTO

#### **HIP HOP 2 - WEDNESDAY 5:30PM**

**NO TIGHTS** 

WHITE SNEAKER/NO SHOW SOCKS

HAIR STYLE: SLICK BACK LOW PONY CENTER PART

HAIR ACCESSORY: AROUND PONY