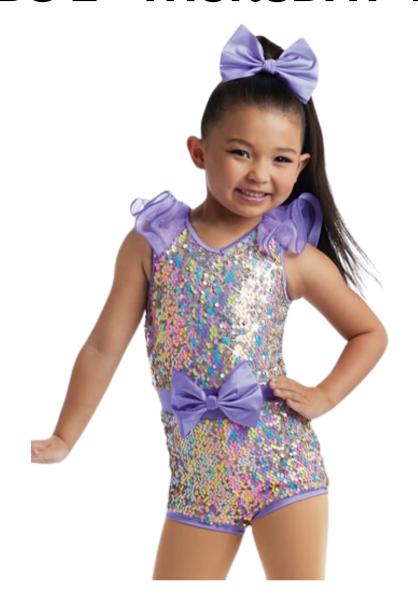

#### COMBO 2 - THURSDAY 4:30PM

TIGHTS - TEATRICAL TIGHTS (COLOR - NUDE/CLOSE TO FLESHTONE)

TODDLER/YOUTH STYLE NO: T5415C

**BLACK TAP SHOES** 

HAIR STYLE: SLICK BACK HIGH PONY
(AS SEEN IN PHOTO)

HAIR ACCESSORY: COSTUME HAIR BOW