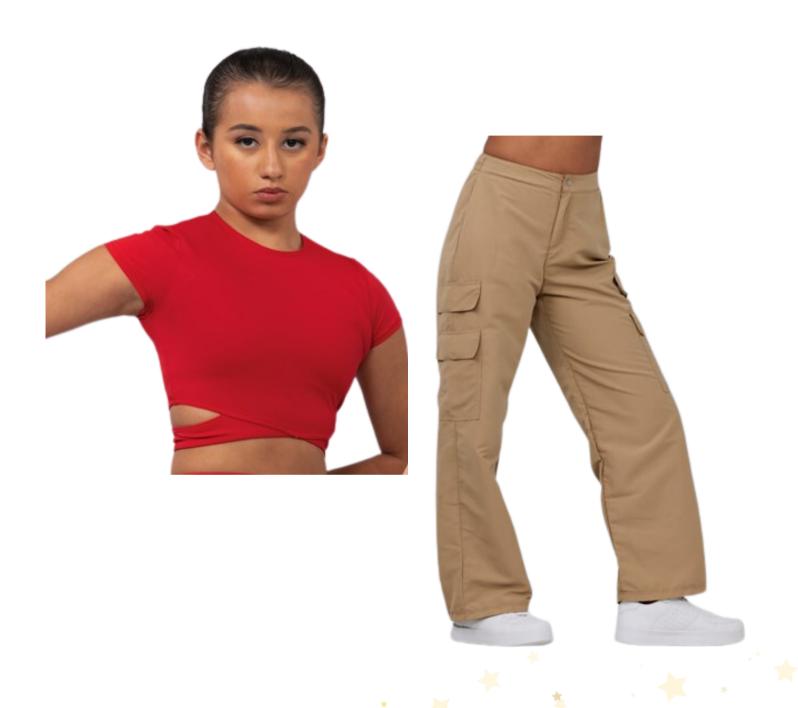

#### **HIP HOP 3 - WEDNESDAY 7:30PM**

#### **NO TIGHTS**

ALL WHITE SNEAKER/NO SHOW SOCKS