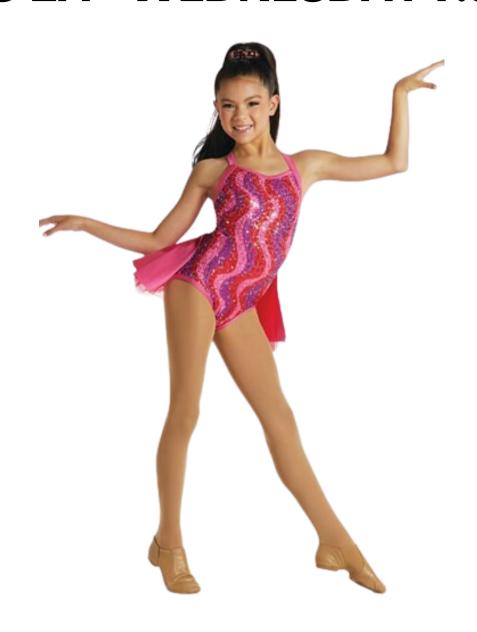

#### **JAZZ 1A - TUESDAY 4:30PM**

TIGHTS - CAPEZIO TIGHTS
(COLOR - CLOSE TO FLESHTONE COLOR)

TODDLER STYLE NO: 1916X YOUTH STYLE NO: 1916C ADULT STYLE NO: 1916

SHOES - BLOCH PHANTOM JAZZ SHOE

HAIR STYLE: SLICK BACK LOW PONY CENTER PART